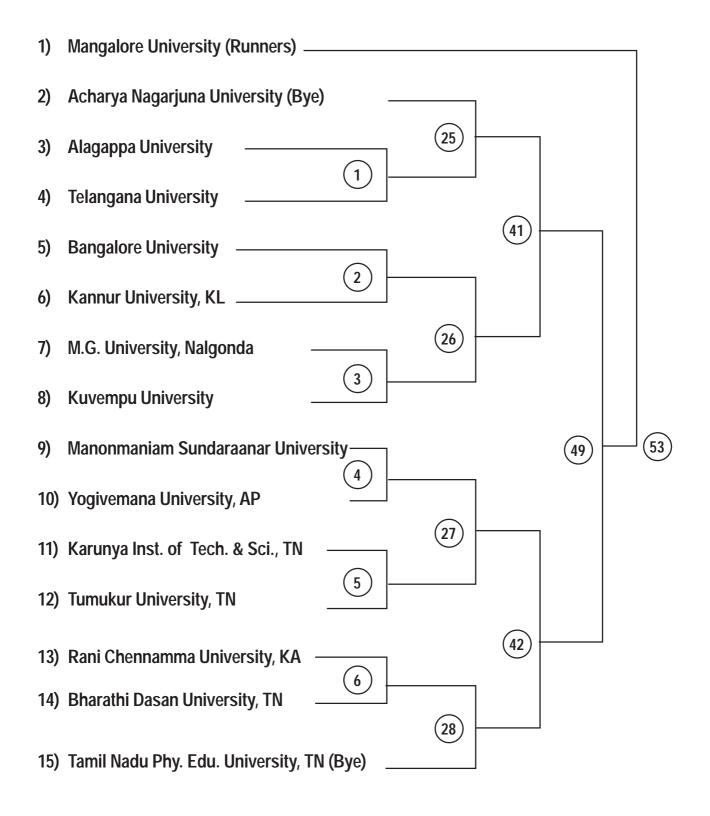

# SOUTH ZONE INTER-UNIVERSITY KHO-KHO CHAMPIONSHIP FOR WOMEN 2019-20

From 3<sup>rd</sup> to 5<sup>th</sup> October, 2019



Vice-Chancellor
Dr.B.R.Ambedkar University, Srikakulam







### Organized by:

Department of Yoga & Physical Education DR.B.R.AMBEDKAR UNIVERSITY, SRIKAKULAM

© ETCHERLA - 532410, AP
Mobile No. 9885536211 / 9959991783 / 9396882323
sportsdrbrausklm@gmail.com www.brau.edu.in









### **FIXTURES** POOL - A





### SOUTH ZONE INTER-UNIVERSITY KHO-KHO (W) TOURNAMENT-2019-20



From 3<sup>rd</sup> to 5<sup>th</sup> October 2019

# FIXTURES POOL - B

| 16) | JNTU, KAKIANADA (Bye) ————————————————————————————————————          |         |      |      |          |
|-----|---------------------------------------------------------------------|---------|------|------|----------|
| 17) | Periyar University, Salam                                           | 29      |      |      |          |
| 18) | JNTU, HYD,.                                                         |         |      |      |          |
| 19) | Kakatiya University, AP                                             |         | 43   |      |          |
| 20) | Vijayanagara Srikrishna Devaraya —————————————————————————————————— | (30)  - |