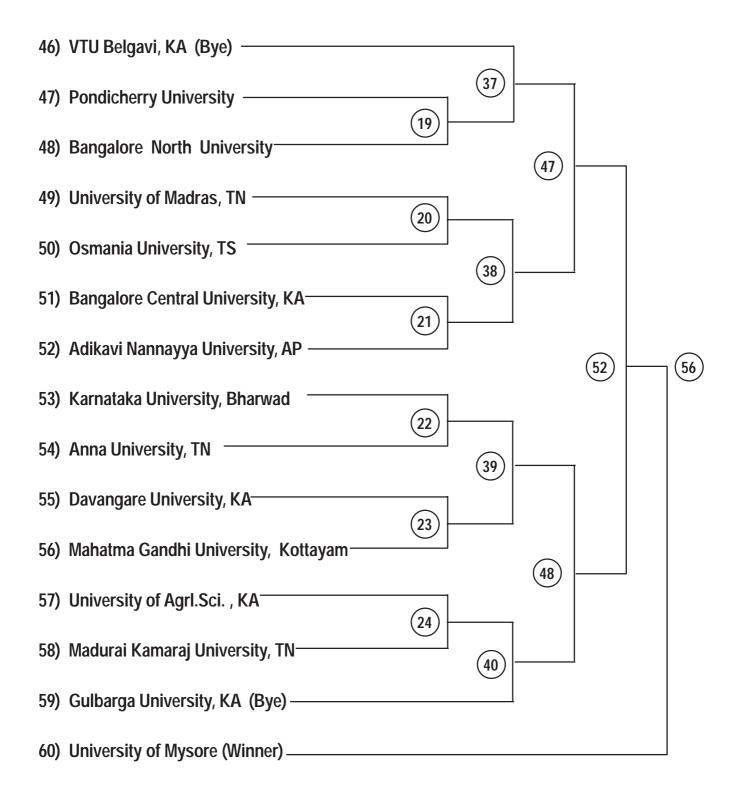

|    |
| 39) |                                                                              | 55 |
| 40) | Sri Padmavathi Mahila Visva Vidyalayam, AP                                   |    |
| 41) | Rashtriya Sanskrit Vidyapeet, Tirupathi ———————————————————————————————————— |    |
| 42) | Azim Premji University, KA                                                   |    |
| 43) | Avinashilingam Instt. for Home Sci., (Women), TN 7                           |    |
| 43) | Sathavahana University, TS                                                   |    |
| 44) | Andhra University, A.P. (Bye)————————————————————————————————————            |    |



SOUTH ZONE INTER-UNIVERSITY KHO-KHO (W) TOURNAMENT-2019-20



From 3<sup>rd</sup> to 5<sup>th</sup> October 2019

### FIXTURES POOL - D



# **MATCH SCHEDULE**

| Date       | Morning<br>Session<br>Starts         | COURT'S                                                                                          | Afternoon<br>Session Starts                      | COURT'S                                                             |
|------------|--------------------------------------|--------------------------------------------------------------------------------------------------|--------------------------------------------------|---------------------------------------------------------------------|
| 03-10-2019 | 7:00 a.m.<br>8:00 a.m.<br>9:00 a.m.  | 1, 2, 3, 4, 5, 6, 7, 8<br>9, 10, 11, 12, 13, 14,<br>15, 16,<br>17, 18, 19, 20, 21, 22,<br>23, 24 | 1:00 p.m.<br>2:00 p.m.<br>3:00 p.m.<br>4:00 p.m. | 25, 26, 27, 28<br>29, 30